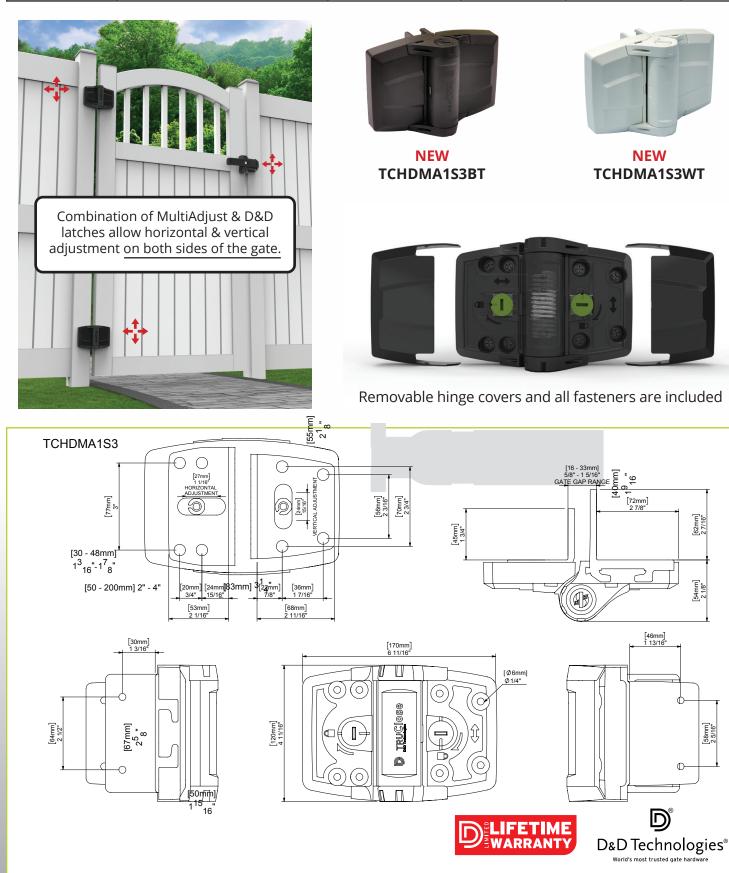

## Heavy-duty self-closing hinges for vinyl or composite gates

- Up to 50% faster to install with NEW built-in brackets and less fasteners
- Over 20% increase in horizontal and vertical adjustability
- Generous adjustability allows gate gaps from 5/8" to 1 11/16"
- · Patented quick-release mechanism for fast, easy horizontal & vertical adjustability
- Larger spring than stainless steel hinges; longer life, greater closing power
- UV stabilized, industrial-strength polymer & stainless steel construction
- Side-fixing legs for fast alignment & extra fixing strength

| CODE        | PRODUCT NAME                     | GATE MATERIAL    | IDEAL GATE GAP | GAP VARIANCE                              | COLOR |
|-------------|----------------------------------|------------------|----------------|-------------------------------------------|-------|
| TCHDMA1S3BT | TruClose® Multi-Adjust™ Series 3 | Vinyl, Composite | 1″             | 5/8" to 1 <sup>11</sup> / <sub>16</sub> " | Black |
| TCHDMA1S3WT | TruClose® Multi-Adjust™ Series 3 | Vinyl, Composite | 1″             | 5/8" to 1 <sup>11</sup> / <sub>16</sub> " | White |

[62mm] 2 7/16"

[54mm] 2 1/8"

[58mm] 2 5/16"

C

D

[46mm] 1 13/16"

www.GateHardwareCenter.com | (800) 878-7829 | Sales@GateHardwareCenter.com