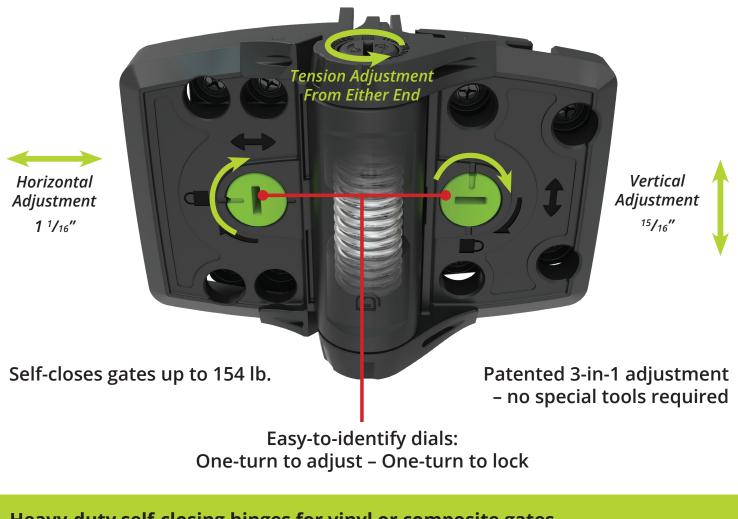

## Solves gate sag problems for good!

Patented horizontal & vertical adjustment with a turn of a dial.

## Heavy-duty self-closing hinges for vinyl or composite gates

- Up to 50% faster to install with NEW built-in brackets and less fasteners
- Over 20% increase in horizontal and vertical adjustability
- Generous adjustability allows gate gaps from 5/8" to 1 11/16"
- · Patented quick-release mechanism for fast, easy horizontal & vertical adjustability
- Larger spring than stainless steel hinges; longer life, greater closing power
- UV stabilized, industrial-strength polymer & stainless steel construction
- Side-fixing legs for fast alignment & extra fixing strength